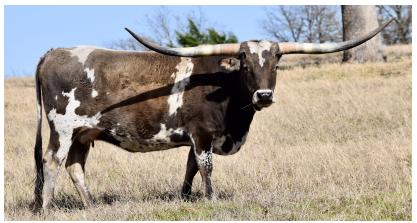

One of our favorites and most commented on. At birth she

## TLS TOUCH OF MAGIC

Date of Birth: Registration 1: Breeder: Owner: 05/15/2017 Cl307912 Joe Sedlacek/ Lazy J Longhorns Larry and Toni Stegemoller

Courtesy of TL Longhorns

was a lovely dark red and white with black nose, hooves, Top Caliber horn buttons and tail switch. Now her color changes with the season...grulla (dark and light), smoky parker brown... We've never had one who's horns stayed lateral 703 RHF SHARP SHOOTER as long as hers did. She passes on the lateral horn trait. **BURNIN DAYLIGHT** 79.7500 on 09/28/2024 TTT: Composite: 77.7500 on 11/16/2023 **RIO ANCHO HR** TCC HOUDINI HR RIO ROSE HR SLAM'S ROSE TLS TOUCH OF MAGIC JP RIO GRANDE COCHISE 03 Maxi Confetti LAZYJ'S TOUCH OF CLASS K.C. JUSTICE LAZYJ'S JUST CLASSY SHADOWS CLASS RE R 0 W F T